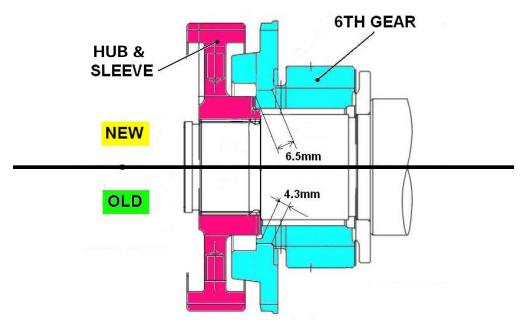

#### CHANGE NOTICE

To further improve reliability of the MLS62 and MLS63 manual transmissions, the 6th gear and hub have been changed beginning with vehicles produced on or after July 1, 2009. The 6th gear and hub kit are a <u>direct replacement kit</u> for all former versions of the 6th gear and hub used in the MLS62 & MLS63 transmissions. The illustration below shows the design change.

#### **PARTS NOTICE**

The 6th gear and hub assembly must be replaced together. Individual parts are not available separately.

| Part Name | Former                     | New         | Transmission Model |
|-----------|----------------------------|-------------|--------------------|
| ,         | 32240-Z5019<br>32667-Z5005 | K32240Z500C | MLS62 & MLS63      |

## WARNING: THESE PARTS ARE NOT INTERCHANGEABLE WITH PREVIOUS PARTS.

Mixing with former parts will result in damage to other transmission components or render the transmission inoperative.

| THE INFORMATION CONTAINED IN THIS BULLETIN SHOULD NOT BE INTERPRETED AS THE BASIS FOR WARRANTY CLAIMS |                 |   |                  |                                      |  |  |  |  |  |  |
|-------------------------------------------------------------------------------------------------------|-----------------|---|------------------|--------------------------------------|--|--|--|--|--|--|
| FOR THE INDICATED PERSONNEL BELOW, PLEASE READ, INITIAL, AND ROUTE TO THE FOLLOWING:                  |                 |   |                  |                                      |  |  |  |  |  |  |
| х                                                                                                     | SERVICE MANAGER | Х | WARRANTY MANAGER | X SERVICE TECHNICIANS INITIAL BELOW: |  |  |  |  |  |  |
| Х                                                                                                     | PARTS MANAGER   | Х | SHOP FOREMAN     |                                      |  |  |  |  |  |  |