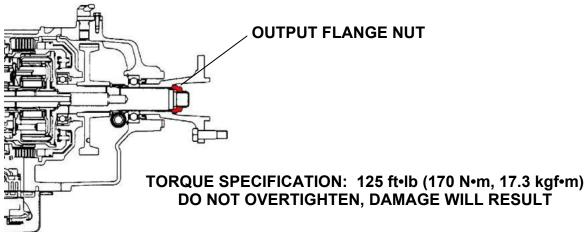

- Install flange yoke with the end caps 90° to the slotted grooves on the output shaft.
- Lubricate the output shaft O-ring with clean ATF and install over the output shaft in the recess of the output flange yoke.
- Install the output flange nut by hand and then torque to the specified value <u>utilizing a torque wrench only</u>.

## **DO NOT USE AN IMPACT WRENCH!**

WARNING: Do not exceed the specified torque of 125 ft•lb (170 N•m, 17.3 kgf•m).

• Properly stake the output flange nut onto the output shaft as shown on the right using a blunt chisel.