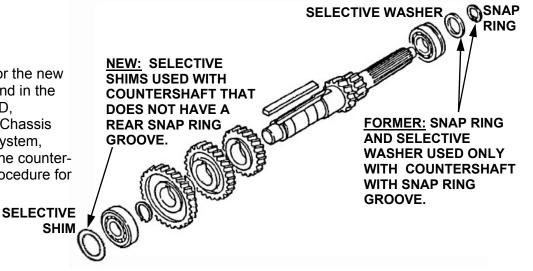

#### **CHANGE NOTICE**

The countershaft rear bearing snap ring and selective spacer has been eliminated starting with MLS61B transmissions produced in March 2002.

The new countershaft does not have a rear snap ring groove and utilizes selective shims between the front bearing and clutch housing. This is a similar countershaft design that is used in the MLS62B transmission.

## PARTS NOTICE

The following shim part numbers should be used to set the proper countershaft end play.

| SHIM PART NUMBER | SHIM THICKNESS, mm (in) |  |  |  |
|------------------|-------------------------|--|--|--|
| 32218Z5000       | 0.1 (0.004)             |  |  |  |
| 32218Z5001       | 0.2 (0.008)             |  |  |  |
| 32218Z5002       | 0.3 (0.012)             |  |  |  |

**SPECIAL NOTE:** Although the MLS61B and MLS62B countershaft appear similar, they are not interchangeable.

|                                                                                      | THE INFORMATION CONTAINED IN THIS BULLETIN SHOULD NOT BE INTERPRETED AS THE BASIS FOR WARRANTY CLAIMS |                 |   |                  |                                      |  |  |  |  |  |  |
|--------------------------------------------------------------------------------------|-------------------------------------------------------------------------------------------------------|-----------------|---|------------------|--------------------------------------|--|--|--|--|--|--|
| FOR THE INDICATED PERSONNEL BELOW, PLEASE READ, INITIAL, AND ROUTE TO THE FOLLOWING: |                                                                                                       |                 |   |                  |                                      |  |  |  |  |  |  |
| x                                                                                    |                                                                                                       | SERVICE MANAGER | х | WARRANTY MANAGER | X SERVICE TECHNICIANS INITIAL BELOW: |  |  |  |  |  |  |
| x                                                                                    |                                                                                                       | PARTS MANAGER   | Х | SHOP FOREMAN     |                                      |  |  |  |  |  |  |