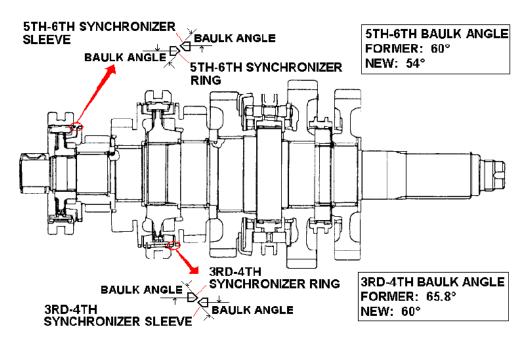

## SERVICE NOTICE

The baulk angles of the 3rd ~ 4th and 5th ~ 6th gear synchronizer rings and sleeves have changed as illustrated below.

These synchronizers should be used when replacing the 3rd ~ 4th and 5th ~ 6th gear synchronizers in MLS61B transmissions in 1995 ~ 1998 model year vehicles, and in 1999 model year vehicles with Vehicle Identification Numbers prior to the VIN list shown above.

NOTE: These synchronizers and their component parts are not interchangeable with former part numbers for the 3rd ~ 4th and 5th ~ 6th gear synchronizers. All parts listed in the cell chart must be used as a set.