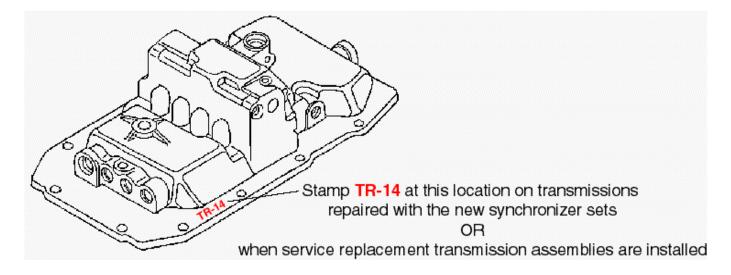

(c). when replacing the complete transmission with a service replacement assembly with a manufacture date after April, 1998, the transmission shift cover must be stamped with the letters TR-14. This will indicate to future service technicians and parts departments that the unit already contains these current 3rd ~ 4th and 5th ~ 6th gear synchronizers.

Stamp the transmission shift cover between the shift cover bolt holes on the front left side as sown below.