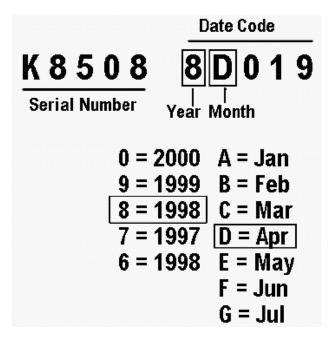

These 3rd ~ 4th and 5th ~ 6th gear synchronizers have been incorporated into service replacement transmission assemblies, part number 32020-Z3861 for UD1800HD ~ UD2300 and part number 32020-Z3160 for UD2600 ~ UD3000, manufactured after April, 1998. The manufacture date of the service replacement transmission assembly can be determined by the serial number stamped on top of the transmission shift cover.