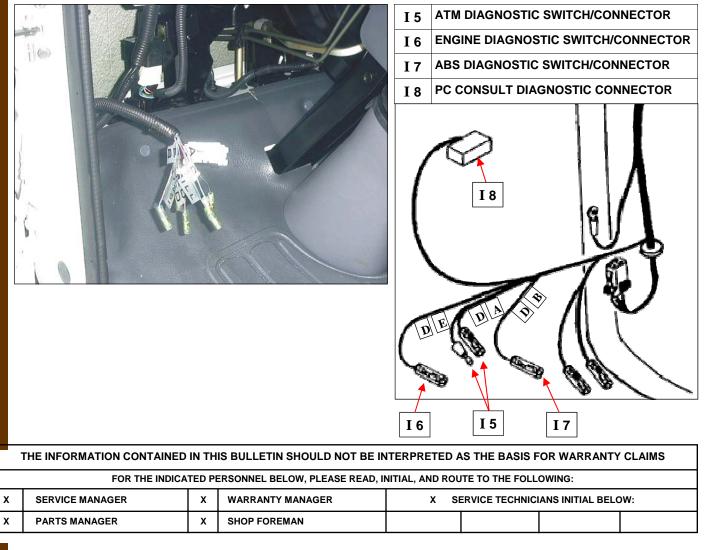

## SUBJECT

Location of the engine diagnostic switch/connector for the 2005 model year UD1300 and UD1400.

## PURPOSE

The 2005 Model Year UD Truck Service Manual CD Page DN02-18 in the Fuel Control (J05D) section incorrectly identifies the location of the engine diagnostic switch/connector.

The correct location for the engine diagnostic switch/connector is on the left side of the dash kick panel as shown below.