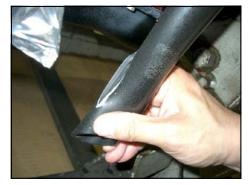

#### **CHANGE NOTICE**

The crankcase vent tube has been modified to include a diagonal cut at the hose end (Fig. A) and a 2 1/2 inch long slit as shown in Fig. B.

Figure A

Figure B

Front of vehicle

The modifications to the Crankcase vent tube will begin at the factory with the following engine serial numbers: