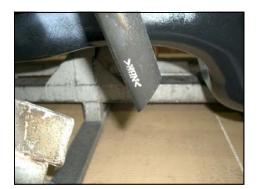

#### **CHANGE NOTICE**

The crankcase vent tube has been modified to include a diagonal cut at the hose end (Fig. A) and a 2 1/2 inch long slit as shown in Fig. B.

Figure A

Figure B

Front of vehicle

The modifications to the Crankcase vent tube will begin at the factory with the following engine serial numbers: