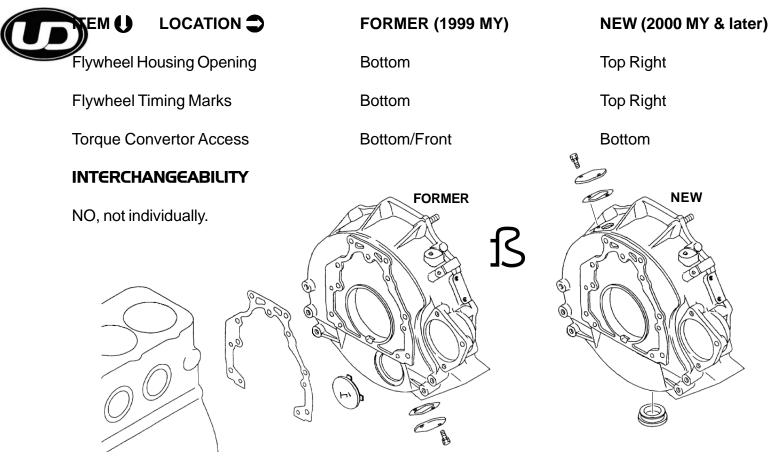

## **CHANGE NOTICE**

The FD46TA engine flywheel and flywheel housing has changed beginning with the 2000 year model UD1200/UD1400 with the Aisin automatic transmission. This change will affect the timing mark location on the engine flywheel, the location of the timing mark opening in the flywheel housing, and the location of the access for disconnecting the automatic transmission torque convertor from the engine.

## SERVICE NOTICE

Timing the injection pump to the engine requires the use of the timing marks on the engine flywheel and the timing mark opening on the flywheel housing. The changes made to the flywheel timing marks and the flywheel housing changes the location of these, including the access for the torque convertor bolts.