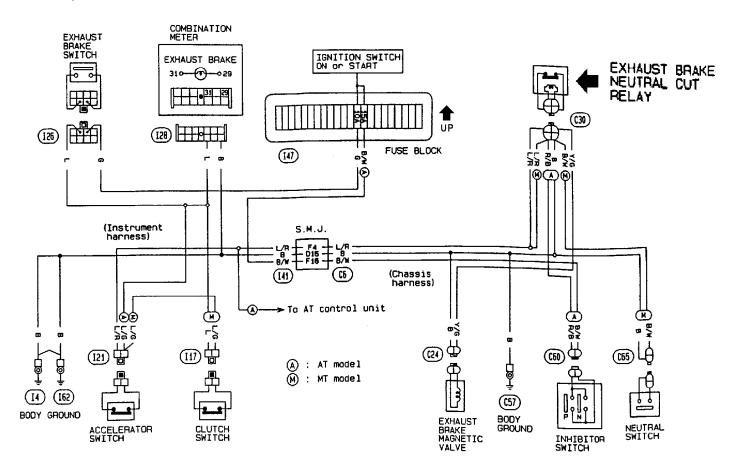

### **PURPOSE:**

To provide the UD Truck service technician with information regarding the operation of the 1995 MY UD1400 exhaust brake and to provide the wiring schematic for the 1995 MY UD1400 exhaust brake system, shown below.

# **SERVICE NOTICE:**

The 1995 MY UD1400 is equipped with an exhaust brake neutral cut relay which is designed to prevent the exhaust brake shutter from operating when the manual transmission is in neutral, or when the automatic transmission is in either neutral or park. The purpose for the neutral cut relay is to eliminate the sound of the exhaust gases passing through the SOF catalytic converter when the engine is idling with the transmission in neutral or park. The 1994 UD1400 is not equipped with the exhaust brake neutral cut relay.

Refer to the electrical diagram on page 1 for the position of the exhaust brake neutral cut relay. The relay is located in the passenger's side fender well.