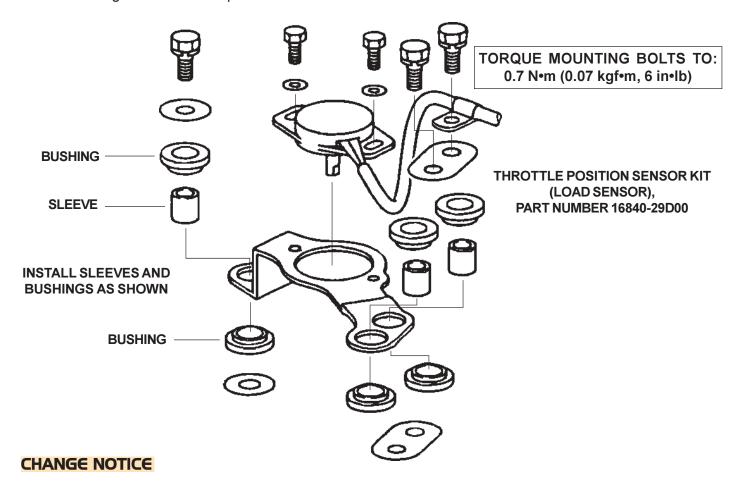

The revised throttle position sensor, kit part number 16840-29D00, includes a mounting bracket with bushings and sleeves as illustrated. Please refer to the recommended torque values for the attaching hardware.