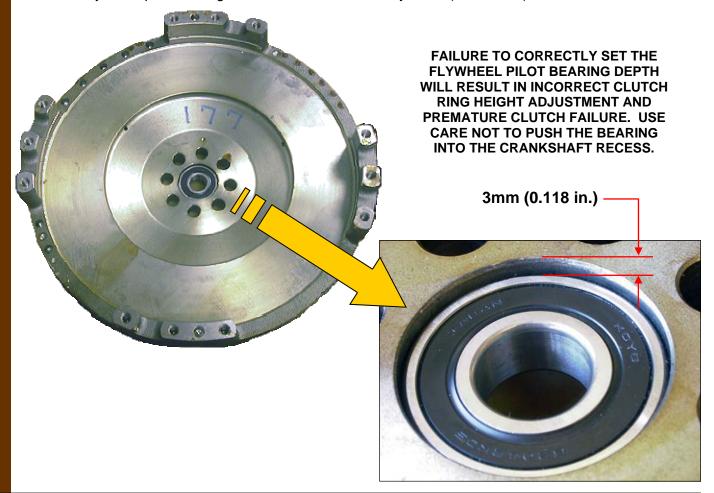

### **FLYWHEEL PILOT BEARING INSTALLATION**

#### **NOTIFICATION**

Install the flywheel pilot bearing 3mm into the bore of the flywheel (clutch side) as illustrated below.

| THE INFORMATION CONTAINED IN THIS BULLETIN SHOULD NOT BE INTERPRETED AS THE BASIS FOR WARRANTY CLAIMS |                 |   |                  |                                      |  |  |  |
|-------------------------------------------------------------------------------------------------------|-----------------|---|------------------|--------------------------------------|--|--|--|
| FOR THE INDICATED PERSONNEL BELOW, PLEASE READ, INITIAL, AND ROUTE TO THE FOLLOWING:                  |                 |   |                  |                                      |  |  |  |
| Х                                                                                                     | SERVICE MANAGER | Х | WARRANTY MANAGER | X SERVICE TECHNICIANS INITIAL BELOW: |  |  |  |
| Х                                                                                                     | PARTS MANAGER   | х | SHOP FOREMAN     |                                      |  |  |  |