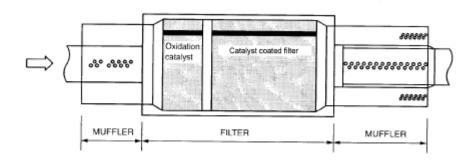

## MODEL YEAR 2008 TO 2010 — All Models

The Exhaust Catalyst and DPF Filter is integral with the Exhaust Muffler Assembly. (Figure 2)

Figure 2

The Information contained in this bulletin should not be interpreted as the basis for a warranty claim.