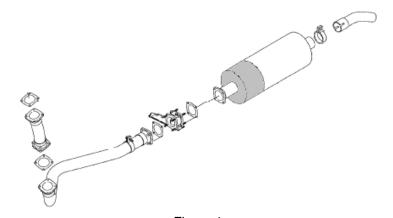

### MODEL YEAR 2001 TO 2007 — All Models

The Exhaust Catalyst is located in the front section of the Exhaust Muffler Assembly. (Figure 1)

Figure 1