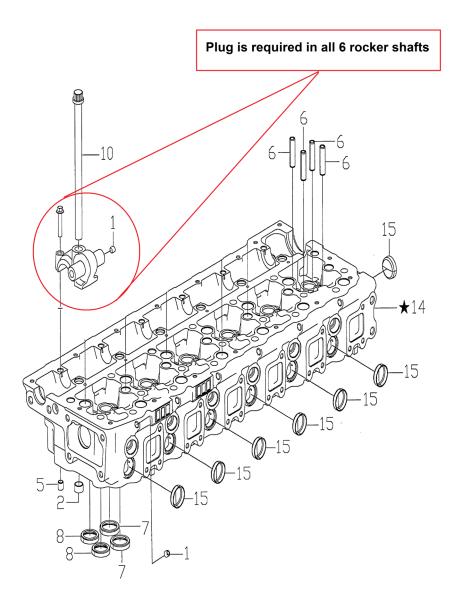

## SUBJECT: Cylinder head rocker shaft plugs

Department: Service Section: Engine Model(s): GH7 Model Year(s): 2011, 2012 & 2013 Effective Date: November 15, 2016 Form #: TB EN-59 Rev #: N/A Supersedes: N/A

Purpose: To advise technicians GH7 cylinder head rocker shaft plugs must be installed when replacing the cylinder head.

New GH7 cylinder head rocker shafts are furnished with the head. The rocker shaft plugs are part of a conditional interchange that must be ordered separately. Install one plug in each rocker shaft and tighten as required.