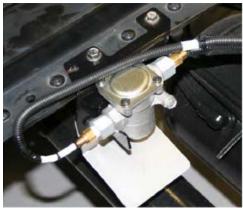

## **Procedure:**

Verify if the Air Purge Kit has been installed by the presence of the air regulator valve located on the cross-member behind the transmission as shown below:

The correct AHI Manifold can be identified by the last 8 digits of the Part Number stamped on the housing