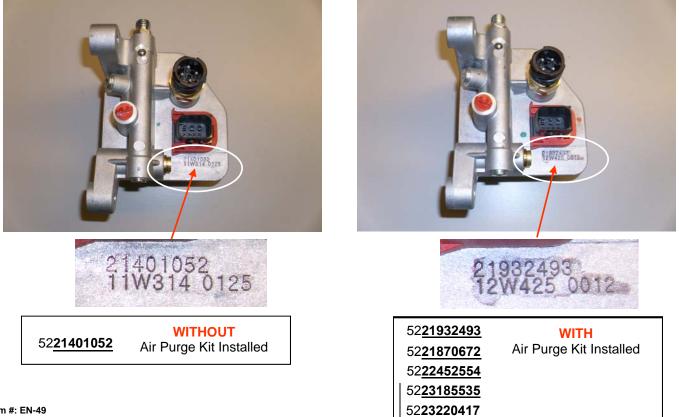

## **Procedure:**

Verify if the Air Purge Kit has been installed by the presence of the air regulator valve located on the cross-member behind the transmission as shown below:

The correct AHI Manifold can be identified by the last 8 digits of the Part Number stamped on the housing