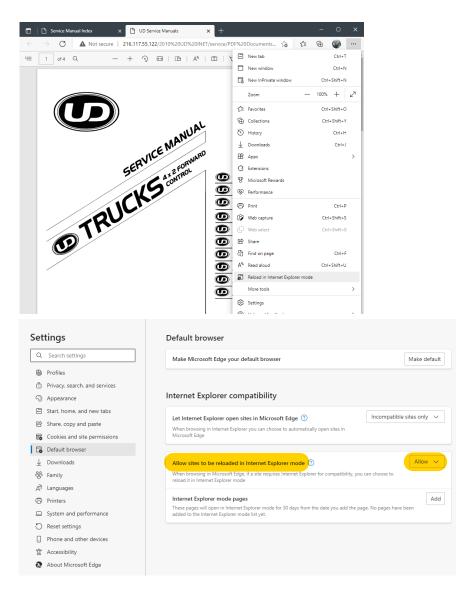

Open the service manual in Edge, select the option below from the top right menu. If you don't see the option, you can enable it in settings, shown in the second drawing.