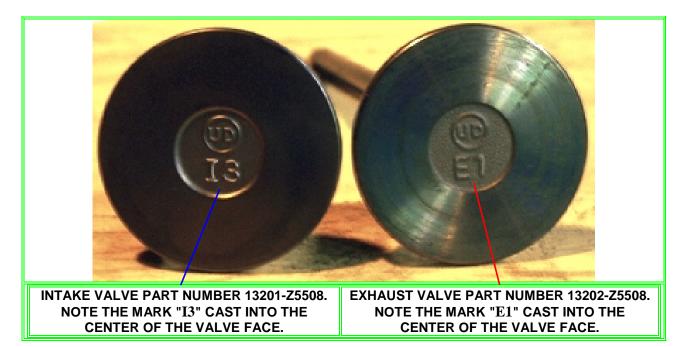

#### IDENTIFICATION

• Casting marks made during the manufacturing process help to distinguish between the intake and exhaust valves. The intake valve has the mark "I3" cast into the center of the valve face and the exhaust valve has the mark "E1" cast into the center of the valve face. Refer to the photographs below to properly identify the valves.