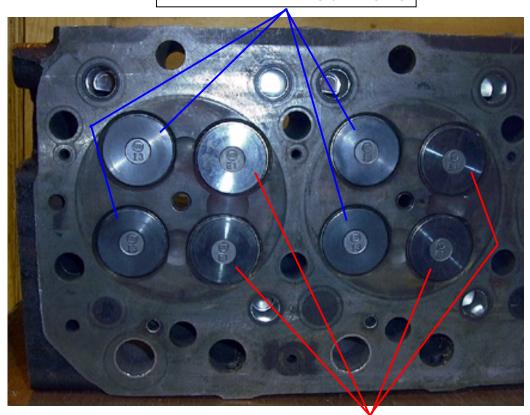

- The servicing technician should exercise caution during assembly of the cylinder head to ensure that the intake and exhaust valves are installed in their correct locations.
- Note that the valve pairs are installed transversely within the cylinder head.

INTAKE VALVE LOCATIONS

<<< FRONT OF ENGINE

**EXHAUST VALVE LOCATIONS** 

| INFORMATION CONTAINED IN THIS BULLETIN SHOULD NOT BE INTERPRETTED AS THE BASIS FOR CLAIMS UNLESS SO DESIGNATED |                 |   |                  |                                      |  |  |  |
|----------------------------------------------------------------------------------------------------------------|-----------------|---|------------------|--------------------------------------|--|--|--|
| FOR THE INDICATED PERSONNEL BELOW PLEASE READ, INITIAL AND ROUTE TO THE FOLLOWING:                             |                 |   |                  |                                      |  |  |  |
| Х                                                                                                              | SERVICE MANAGER | Х | WARRANTY MANAGER | X SERVICE TECHNICIANS INITIAL BELOW: |  |  |  |
| Х                                                                                                              | PARTS MANAGER   | Х | SHOP FOREMAN     |                                      |  |  |  |