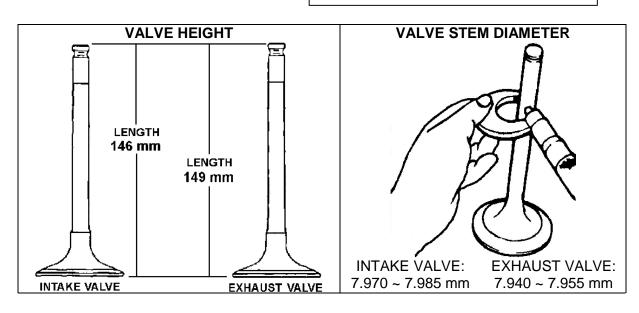

#### SERVICE INFORMATION

The intake and exhaust valves are not interchangeable. They must be installed in the proper location in the cylinder head. The valve face diameter and the valve head thickness are the same for both the intake and exhaust valves, however the valve stem length and diameter are different.