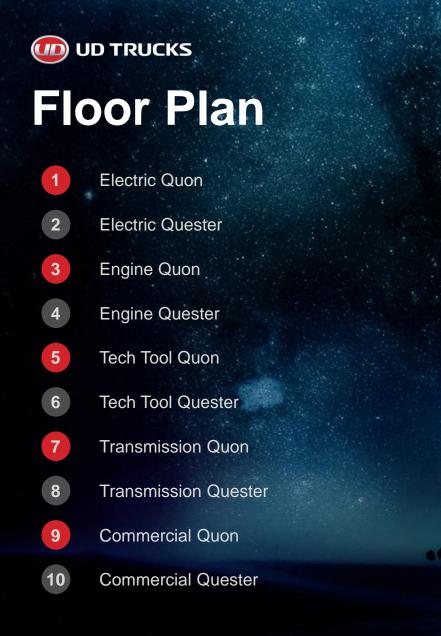

## **Rotation Schedule**

|               |    | QUON TRACK   |                       |                                  |                                        |           |                        |                      | QUESTER TRACK         |            |                                   |                       |             |                    |                          |
|---------------|----|--------------|-----------------------|----------------------------------|----------------------------------------|-----------|------------------------|----------------------|-----------------------|------------|-----------------------------------|-----------------------|-------------|--------------------|--------------------------|
|               |    | 1            | 2                     | 3                                | 4                                      | 5         | 6                      | 7                    | 1                     | 2          | 3                                 | 4                     | 5           | 6                  | 7                        |
| Team name     |    | Kenzo        | Fukaya<br>Specialists | STOP<br>LOOKING AT<br>ME QUON!!! | The Ultimate<br>Dependability<br>Squad | UD11      | Reconstruction<br>Noto | Ultimate<br>Dynamite | Ichiban Al<br>Masaood | Begin      | Kit Kat                           | CONDOR<br>BOLIVIANO   | Great Mates | Southern<br>Shorts | Zahid Tractor<br>Samurai |
| Country       |    | South Africa | Japan                 | Australia                        | Singapore                              | Australia | Japan                  | Japan                | MEENA (UAE)           | Thailand   | Hub-Malaysia<br>(The Philippines) | Americas<br>(Bolivia) | Indonesia   | South Africa       | MEENA<br>(Saudi Arabia)  |
| 8:30 – 9:00   | 30 | Opening      |                       |                                  |                                        |           |                        |                      |                       |            |                                   |                       |             |                    |                          |
| 9:00 - 9:35   | 35 | Station 1    | Station 3             | Station 5                        | VR                                     | Station 7 | Station 9              | Rest                 | Station 2             | Station 4  | Station 6                         | VR                    | Station 8   | Station 10         | Rest                     |
| 9:35 – 9:50   | 15 | Break        |                       |                                  |                                        |           |                        |                      |                       |            |                                   |                       |             |                    |                          |
| 9:50 -10:25   | 35 | Station 3    | Station 5             | VR                               | Station 7                              | Station 9 | Rest                   | Station 1            | Station 4             | Station 6  | VR                                | Station 8             | Station 10  | Rest               | Station 2                |
| 10:25 – 10:40 | 15 | Break        |                       |                                  |                                        |           |                        |                      |                       |            |                                   |                       |             |                    |                          |
| 10:40 - 11:15 | 35 | Station 5    | VR                    | Station 7                        | Station 9                              | Rest      | Station 1              | Station 3            | Station 6             | VR         | Station 8                         | Station 10            | Rest        | Station 2          | Station 4                |
| 11:30 – 12:30 | 60 | Lunch        |                       |                                  |                                        |           |                        |                      |                       |            |                                   |                       |             |                    |                          |
| 12:30 - 13:05 | 35 | VR           | Station 7             | Station 9                        | Rest                                   | Station 1 | Station 3              | Station 5            | VR                    | Station 8  | Station 10                        | Rest                  | Station 2   | Station 4          | Station 6                |
| 13:05 – 13:20 | 15 | Break        |                       |                                  |                                        |           |                        |                      |                       |            |                                   |                       |             |                    |                          |
| 13:20 – 13:55 | 35 | Station 7    | Station 9             | Rest                             | Station 1                              | Station 3 | Station 5              | VR                   | Station 8             | Station 10 | Rest                              | Station 2             | Station 4   | Station 6          | VR                       |
| 13:55 – 14:10 | 15 | Break        |                       |                                  |                                        |           |                        |                      |                       |            |                                   |                       |             |                    |                          |
| 14:10 – 14:45 | 35 | Station 9    | Rest                  | Station 1                        | Station 3                              | Station 5 | VR                     | Station 7            | Station 10            | Rest       | Station 2                         | Station 4             | Station 6   | VR                 | Station 8                |
| 14:45 – 15:00 | 15 | Break        |                       |                                  |                                        |           |                        |                      |                       |            |                                   |                       |             |                    |                          |
| 15:00 - 15:35 | 35 | Rest         | Station 1             | Station 3                        | Station 5                              | VR        | Station 7              | Station 9            | Rest                  | Station 2  | Station 4                         | Station 6             | VR          | Station 8          | Station 10               |
| 15:50 – 16:20 | 30 |              |                       |                                  |                                        |           |                        | CI                   | osing                 |            |                                   |                       |             |                    |                          |