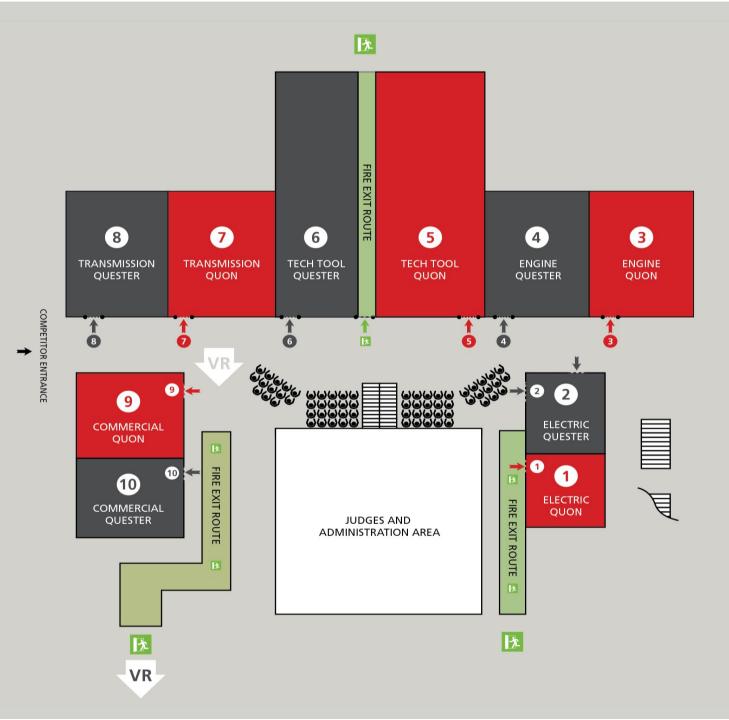

## **Rotation Schedule**

|               |    | QUON TRACK   |                       |                                  |                                        |           |                        |                      | QUESTER TRACK         |            |                                   |                       |             |                    |                          |
|---------------|----|--------------|-----------------------|----------------------------------|----------------------------------------|-----------|------------------------|----------------------|-----------------------|------------|-----------------------------------|-----------------------|-------------|--------------------|--------------------------|
|               |    | 1            | 2                     | 3                                | 4                                      | 5         | 6                      | 7                    | 1                     | 2          | 3                                 | 4                     | 5           | 6                  | 7                        |
| Team name     |    | Kenzo        | Fukaya<br>Specialists | STOP<br>LOOKING AT<br>ME QUON!!! | The Ultimate<br>Dependability<br>Squad | UD11      | Reconstruction<br>Noto | Ultimate<br>Dynamite | Ichiban Al<br>Masaood | Begin      | Kit Kat                           | CONDOR<br>BOLIVIANO   | Great Mates | Southern<br>Shorts | Zahid Tractor<br>Samurai |
| Country       |    | South Africa | Japan                 | Australia                        | Singapore                              | Australia | Japan                  | Japan                | MEENA (UAE)           | Thailand   | Hub-Malaysia<br>(The Philippines) | Americas<br>(Bolivia) | Indonesia   | South Africa       | MEENA<br>(Saudi Arabia)  |
| 8:30 – 9:00   | 30 | Opening      |                       |                                  |                                        |           |                        |                      |                       |            |                                   |                       |             |                    |                          |
| 9:00 - 9:35   | 35 | Station 1    | Station 3             | Station 5                        | VR                                     | Station 7 | Station 9              | Rest                 | Station 2             | Station 4  | Station 6                         | VR                    | Station 8   | Station 10         | Rest                     |
| 9:35 – 9:50   | 15 | Break        |                       |                                  |                                        |           |                        |                      |                       |            |                                   |                       |             |                    |                          |
| 9:50 -10:25   | 35 | Station 3    | Station 5             | VR                               | Station 7                              | Station 9 | Rest                   | Station 1            | Station 4             | Station 6  | VR                                | Station 8             | Station 10  | Rest               | Station 2                |
| 10:25 – 10:40 | 15 | Break        |                       |                                  |                                        |           |                        |                      |                       |            |                                   |                       |             |                    |                          |
| 10:40 - 11:15 | 35 | Station 5    | VR                    | Station 7                        | Station 9                              | Rest      | Station 1              | Station 3            | Station 6             | VR         | Station 8                         | Station 10            | Rest        | Station 2          | Station 4                |
| 11:30 – 12:30 | 60 | Lunch        |                       |                                  |                                        |           |                        |                      |                       |            |                                   |                       |             |                    |                          |
| 12:30 - 13:05 | 35 | VR           | Station 7             | Station 9                        | Rest                                   | Station 1 | Station 3              | Station 5            | VR                    | Station 8  | Station 10                        | Rest                  | Station 2   | Station 4          | Station 6                |
| 13:05 – 13:20 | 15 | Break        |                       |                                  |                                        |           |                        |                      |                       |            |                                   |                       |             |                    |                          |
| 13:20 – 13:55 | 35 | Station 7    | Station 9             | Rest                             | Station 1                              | Station 3 | Station 5              | VR                   | Station 8             | Station 10 | Rest                              | Station 2             | Station 4   | Station 6          | VR                       |
| 13:55 – 14:10 | 15 | Break        |                       |                                  |                                        |           |                        |                      |                       |            |                                   |                       |             |                    |                          |
| 14:10 – 14:45 | 35 | Station 9    | Rest                  | Station 1                        | Station 3                              | Station 5 | VR                     | Station 7            | Station 10            | Rest       | Station 2                         | Station 4             | Station 6   | VR                 | Station 8                |
| 14:45 – 15:00 | 15 | Break        |                       |                                  |                                        |           |                        |                      |                       |            |                                   |                       |             |                    |                          |
| 15:00 - 15:35 | 35 | Rest         | Station 1             | Station 3                        | Station 5                              | VR        | Station 7              | Station 9            | Rest                  | Station 2  | Station 4                         | Station 6             | VR          | Station 8          | Station 10               |
| 15:50 – 16:20 | 30 |              |                       |                                  |                                        |           |                        | CI                   | osing                 |            |                                   |                       |             |                    |                          |