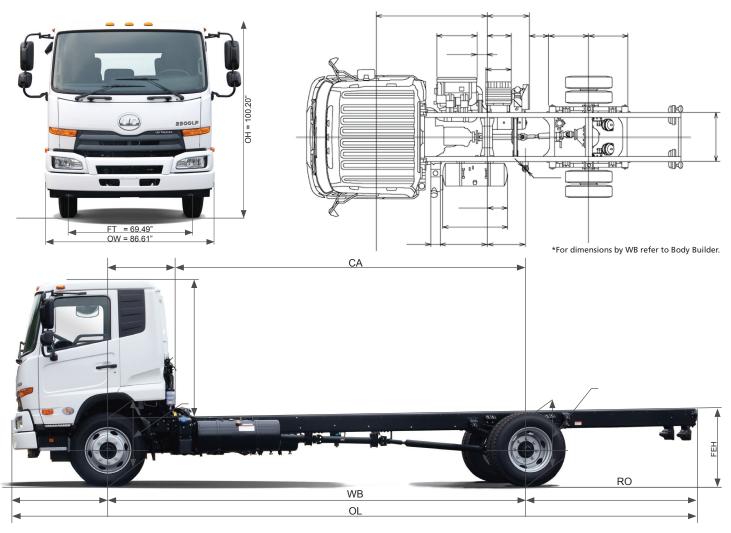

#### **STANDARD SPECIFICATION**

|                        |            |            |            | 514        |            | CITCATION  |
|------------------------|------------|------------|------------|------------|------------|------------|
| MODEL                  |            | UD2300LP D | UD2300LP F | UD2300LP H | UD2300LP K | UD2300LP M |
| DIMENSIONS             | Unit: in.  |            |            |            |            |            |
| Wheelbase <sup>†</sup> | (WB)       | 147.44     | 165.55     | 177.36     | 189.17     | 215.55     |
| Cab-to-Rear Axle       | (CA)       | 111.57     | 129.69     | 141.50     | 153.31     | 179.69     |
| Rear Overhang          | (RO)       | 63.78      | 63.78      | 77.95      | 83.86      | 96.85      |
| Overall Length         | (OL)       | 259.65     | 277.76     | 303.74     | 321.46     | 360.83     |
| Frame End Height       | (FEH)      | 36.73      | 36.51      | 36.73      | 36.74      | 36.73      |
| Typical Body Length    | ns (ft.) ‡ | 14         | 16/18      | 18/20      | 20/22      | 24/26      |
| WEIGHTS                | Unit: lb.  |            |            |            |            |            |
| GVWR                   |            | 23,000     | 23,000     | 23,000     | 23,000     | 23,000     |
| Chassis Weight         | Front      | 5,660      | 5,670      | 5,725      | 5,795      | 5,870      |
|                        | Rear       | 2,695      | 2,750      | 2,760      | 2,770      | 2,895      |
|                        | Total      | 8,355      | 8,420      | 8,485      | 8,565      | 8,765      |
| Gross Payload *        |            | 14,645     | 14,580     | 14,515     | 14,435     | 14,235     |
| TURNING RADIUS         | Unit: ft.  | 21.7       | 24.0       | 25.6       | 27.2       | 30.5       |

\* Gross payload capacity equals GVWR minus chassis weight. Installation of specialized equipment or bodies may require frame reinforcement. <sup>†</sup>Wheelbase selection should be based on specific weight distribution. <sup>‡</sup>Typical body lengths assume water level load (no specific consideration for driver, passengers, or fuel) to maximize GVWR. Addition of ancillary equipment such as lift gates and refrigeration units not considered in calculations.